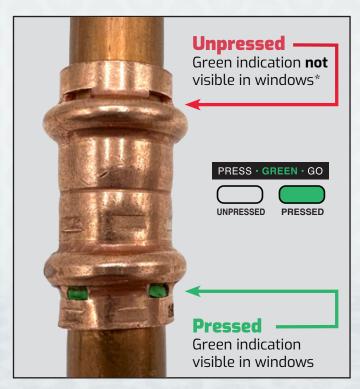

## PRESS · GREEN · GO

### QuickFitting® SurePress®

An innovative line of press fittings with a patented design that visually confirms a successful press.

Simply press the fitting, see green and go!

\* Green indication may show through windows prior to pressing. Once pressed, the green indication will expand, confirming a successful press.