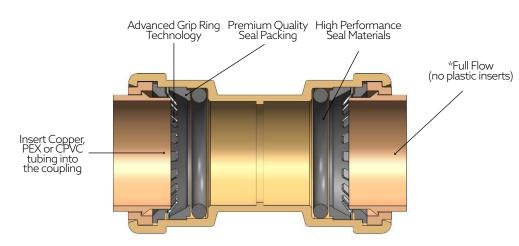

# **SMART RELEASE TOOL**

HASSLE- AND FRUSTRATION-FREE APPLICATIONS

- O No glues, solder, crimping, clamps or special tools
- O Professional grade Brass for a permanent seal in seconds
- Fast, trouble-free installation on Copper, PEX or CPVC tubing

### Use For Copper, PEX & CPVC Tubing

ProBite™ fittings have been tested to ASSE 1061/NSF 61 standards and are listed by IAPMO, meeting UPC, IPC and cUPC requirements.