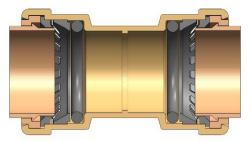

## JUST PUSH TO CONNECT FOR A PERMANENT PLUMBING CONNECTION

# CUT, CLEAN, MARK IT, PUSH CONNECT™

PROBITE'S PREMIUM CONSTRUCTION PROVIDES SUPERIOR PERFORMANCE & THE INDUSTRY'S BEST WARRANTY!

Why install inferior metal or plastic fittings that are made or warranted to last about as long as a fluorescent bulb? Accept no substitutes, choose the only brand of fitting with an up to 75-year warranty, ProBite™