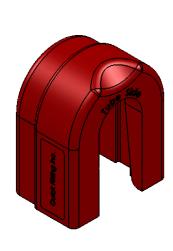

## **1/2" Disconnect Tool** Part #: PP-RT050

Materials & Specifications

| ITEM # | DESCRIPTION          | MATERIAL |
|--------|----------------------|----------|
| 1      | 1/2" Disconnect tool | ABS      |
| 2      |                      |          |
| 3      |                      |          |
| 4      |                      |          |
| 5      |                      |          |
| 6      |                      |          |
| 7      |                      |          |
| 8      |                      |          |
| 9      |                      |          |
| 10     |                      |          |
|        |                      |          |