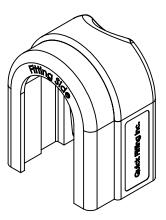

## **1/2" Disconnect Tool** Part #: PP-RT050

Materials & Specifications

| ITEM # | DESCRIPTION          | MATERIAL |
|--------|----------------------|----------|
| 1      | 1/2" Disconnect tool | ABS      |
| 2      |                      |          |
| 3      |                      |          |
| 4      |                      |          |
| 5      |                      |          |
| 6      |                      |          |
| 7      |                      |          |
| 8      |                      |          |
| 9      |                      |          |
| 10     |                      |          |
|        |                      |          |