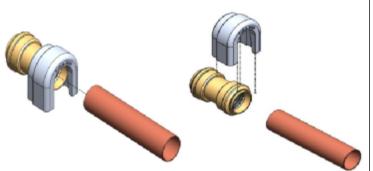

## **1/2" Disconnect Tool** Part #: PP-RT050

## FEATURES AND BENEFITS

- · Removable
- · Re-usable
- · USA Patented Technology
- · Easy to use