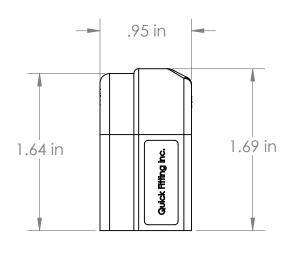

## **1/2" Disconnect Tool** Part #: PP-RT050

Materials & Specifications

| ITEM # | DESCRIPTION          | MATERIAL |
|--------|----------------------|----------|
| 1      | 1/2" Disconnect tool | ABS      |
| 2      |                      |          |
| 3      |                      |          |
| 4      |                      |          |
| 5      |                      |          |
| 6      |                      |          |
| 7      |                      |          |
| 8      |                      |          |
| 9      |                      |          |
| 10     |                      |          |
|        |                      |          |