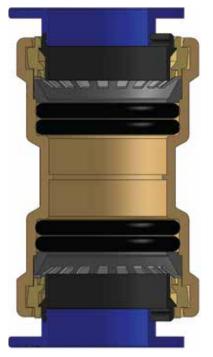

#### **Patented Dual Seal Design**

Delivers superior sealing performance, as well as longer primary seal life due to the secondary seal protection

#### **Patented Low Insertion Force Technology**

Delivers an instant connection at lower insertion forces for a fast, easy, reliable connection every time

#### **Patent Pending Tamper Resistant Technology**

Removable and reusable integrated release to create a tamper resistant push fit application

#### **Patented & Patent Pending Push Fit Design**

Quite simply, the highest performing push fitting we have ever tested. See our test results on page 7.

U.S. Fastening Technology

# Superior Design, Performance, Value & Quality

- ▶ Patented Dual Seal. 200% more sealing surface
- Patented low force insertion technology
- Patent pending removable release collar
- Patent pending tamper-resistant connection
- Patent pending high-force collapsible retainer
- Removable, reusable snap-on release
- Lead-free, dezincification resistant brass
- Packaged in the U.S.A.
- Assembled and quality tested in the U.S.A.