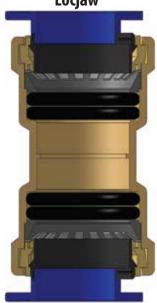

#### **Patented Dual Seal Design**

Delivers superior sealing performance, as well as longer primary seal life due to the secondary seal protection

#### **Patented Low Insertion Force Technology**

Delivers an instant connection at lower insertion forces for a fast, easy, reliable connection every time

#### **Patent Pending Tamper Resistant Technology**

Removable and reusable integrated release to create a tamper resistant push fit application

#### **Patented & Patent Pending Push Fit Design**

Quite simply, the highest performing push fitting we have ever tested. See our test results on page 7.

U.S. Fastening Technology