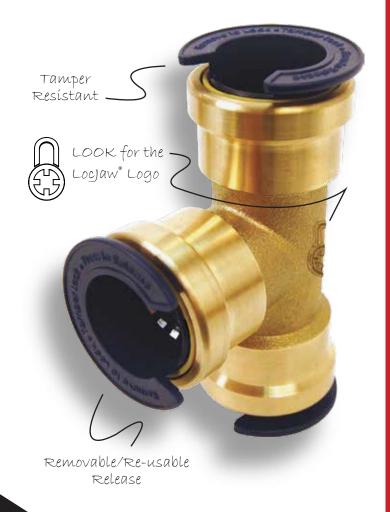

#### **Patent Pending Tamper Resistant Technology**

Removable and reusable integrated release to create a tamper resistant push fit application

# Superior Design, Performance, Value & Quality

- ▶ Patented Dual Seal. 200% more sealing surface
- Patented low force insertion technology
- Patent pending removable release collar
- Patent pending tamper-resistant connection
- Patent pending high-force collapsible retainer
- Removable, reusable snap-on release
- Lead-free, dezincification resistant brass
- Packaged in the U.S.A.
- Assembled and quality tested in the U.S.A.