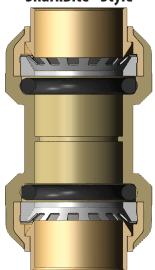

#### SharkBite® Style

#### **PUSH FIT COMPARISON\*\***

| Yes |
|-----|
| Yes |
| No  |
|     |

U.S. Fastening Technology