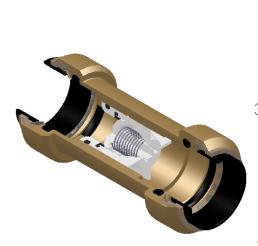

# **Specification Sheet**

Model # : LF927 3/4" X 3/4" Check Valve

1. Construction: Forged Lead Free and Low Lead Brass

2. Working Pressure 200 PSI Max

3. Temperature Rating 200°F Max

4. Tested and certified by IAPMO 200 °F/ 200 PSI

# Features:

- Lead Free Compliant Materials
- 75 Year Warranty
- Compatible with Copper, CPVC, PEX & PE-RT
- Push to Connect
- Full Flow
- Removable
- Re-usable
- Replaceable O-Ring Seal Design

### **MATERIALS & SPECIFICATIONS**

| NO. | COMPONENT     | MATERIAL        |  |
|-----|---------------|-----------------|--|
| 1   | Main Body     | Lead Free Brass |  |
| 2   | Check Body #1 | PTFE            |  |
| 3   | Check Body #2 | PTFE            |  |
| 4   | Spring        | Stainless Steel |  |
| 5   | Seat Ring     | POM             |  |
| 6   | Push Ring     | POM             |  |
| 7   | Grip Ring     | Stainless Steel |  |
| 8   | O-Ring Seal   | EPDM70          |  |
| 9   | O-Ring Seal   | EPDM70          |  |
|     |               |                 |  |