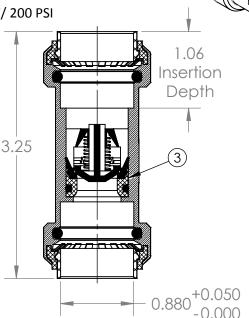

# **Specification Sheet**

Model # : LF927 3/4" X 3/4" Check Valve

1. Construction: Forged Lead Free and Low Lead Brass

2. Working Pressure 200 PSI Max

3. Temperature Rating 200°F Max

4. Tested and certified by IAPMO 200 °F/ 200 PSI

### **MATERIALS & SPECIFICATIONS**

| NO. | COMPONENT     | MATERIAL        |  |
|-----|---------------|-----------------|--|
| 1   | Main Body     | Lead Free Brass |  |
| 2   | Check Body #1 | PTFE            |  |
| 3   | Check Body #2 | PTFE            |  |
| 4   | Spring        | Stainless Steel |  |
| 5   | Seat Ring     | POM             |  |
| 6   | Push Ring     | POM             |  |
| 7   | Grip Ring     | Stainless Steel |  |
| 8   | O-Ring Seal   | EPDM70          |  |
| 9   | O-Ring Seal   | EPDM70          |  |
|     |               |                 |  |