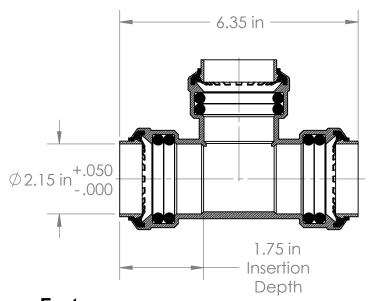

# Model #: LF874 Lead Free 2" PC X 2" PC X 2" PC Tee

- 1. Construction: Forged Lead Free and Low Lead Brass
- 2. Working Pressure 250 PSI Max
- 3. Temperature Rating 250°F Max
- 4. Tested and certified by IAPMO 200 °F/ 200 PSI