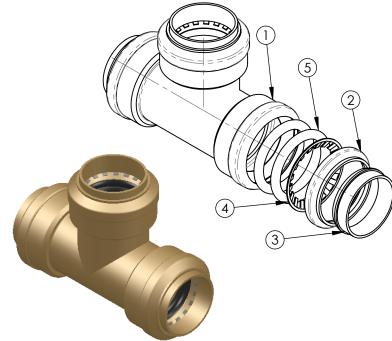

### **MATERIALS & SPECIFICATIONS**

| NO. | COMPONENT                 | MATERIAL        |  |
|-----|---------------------------|-----------------|--|
| 1   | Body                      | Lead Free Brass |  |
| 2   | Seat Ring                 | Lead Free Brass |  |
| 3   | Push Ring                 | Lead Free Brass |  |
| 4   | Grip Ring Stainless Steel |                 |  |
| 5   | O-Ring Seal               | EPDM70          |  |
| 6   |                           |                 |  |