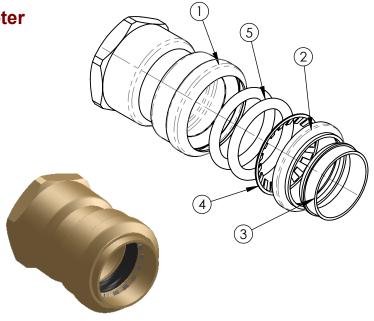

### **MATERIALS & SPECIFICATIONS**

| NO. | COMPONENT                 | MATERIAL        |  |
|-----|---------------------------|-----------------|--|
| 1   | Body                      | Lead Free Brass |  |
| 2   | Seat Ring                 | Lead Free Brass |  |
| 3   | Push Ring                 | Lead Free Brass |  |
| 4   | Grip Ring Stainless Steel |                 |  |
| 5   | O-Ring Seal               | EPDM70          |  |
| 6   |                           |                 |  |