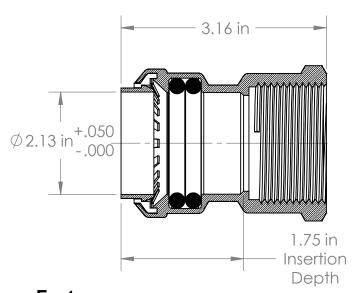

# **Specification Sheet**

Model # : LF872F Lead Free 2" PC X 2" FNPT Female Adapter

- 1. Construction: Forged Lead Free and Low Lead Brass
- 2. Working Pressure 250 PSI Max
- 3. Temperature Rating 250°F Max
- 4. Tested and certified by IAPMO 200 °F/ 200 PSI