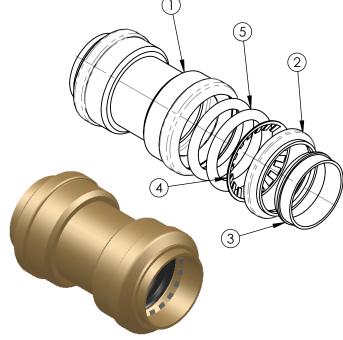

### **MATERIALS & SPECIFICATIONS**

| NO. | COMPONENT                 | MATERIAL          |  |
|-----|---------------------------|-------------------|--|
| 1   | Body                      | Lead Free Brass   |  |
| 2   | Seat Ring                 | Lead Free Brass   |  |
| 3   | Push Ring                 | Lead Free Brass   |  |
| 4   | Grip Ring Stainless Steel |                   |  |
| 5   | O-Ring Seal               | -Ring Seal EPDM70 |  |
| 6   |                           |                   |  |