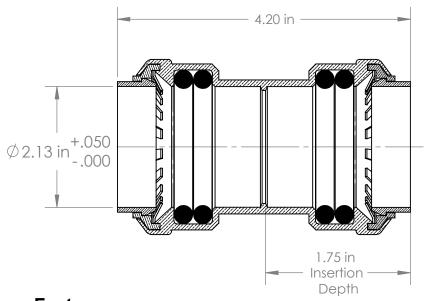

## Model # : LF871 Lead Free 2" X 2" Straight Coupling

- 1. Construction: Forged Lead Free and Low Lead Brass
- 2. Working Pressure 250 PSI Max
- 3. Temperature Rating 250°F Max
- 4. Tested and certified by IAPMO 200 °F/ 200 PSI