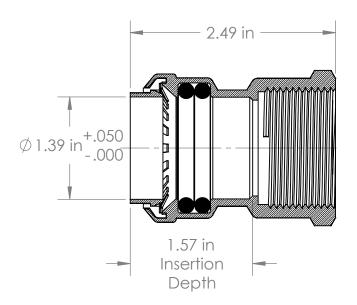

# **Specification Sheet**

Model # : LF852F Lead Free 1-1/4" PC X 1-1/4" FNPT Female Adapter

- 1. Construction: Forged Lead Free and Low Lead Brass
- 2. Working Pressure 250 PSI Max
- 3. Temperature Rating 250°F Max
- 4. Tested and certified by IAPMO 200 °F/ 200 PSI

### PROPRIETARY AND CONFIDENTIAL

THE INFORMATION CONTAINED IN THIS DRAWING IS THE SOLE INTELLECTUAL PROPERTY AND COPYRIGHT OF QUICK FITTING INC. ANY TRANSMISSION, DUPLICATION OR REPRODUCTION IN PART OR WHOLE WITHOUT THE WRITTEN CONSENT OF QUICK FITTING INC. IS PROHIBITED.