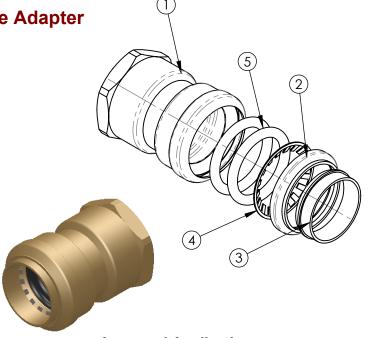

### **MATERIALS & SPECIFICATIONS**

| NO. | COMPONENT                 | MATERIAL        |  |
|-----|---------------------------|-----------------|--|
| 1   | Body                      | Lead Free Brass |  |
| 2   | Seat Ring                 | Lead Free Brass |  |
| 3   | Push Ring                 | Lead Free Brass |  |
| 4   | Grip Ring Stainless Steel |                 |  |
| 5   | O-Ring Seal               | EPDM70          |  |
| 6   |                           |                 |  |