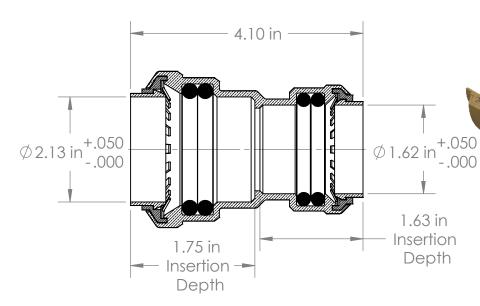

# Model #: LF8471 Lead Free 2" X 1-1/2" Reducing Coupling

- 1. Construction: Forged Lead Free and Low Lead Brass
- 2. Working Pressure 250 PSI Max
- 3. Temperature Rating 250°F Max
- 4. Tested and certified by IAPMO 200 °F/ 200 PSI