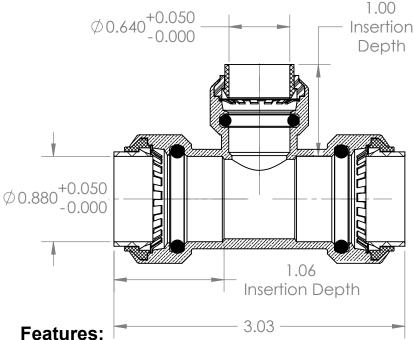

## Model # : LF844 3/4" PC X 3/4" PC X 1/2" PC Reducing Tee

- 1. Construction: Forged Lead Free and Low Lead Brass
- 2. Working Pressure 200 PSI Max
- 3. Temperature Rating 200°F Max
- 4. Tested and certified by IAPMO 200 °F/ 200 PSI

- Lead Free Compliant Materials
- 75 Year Warranty
- Compatible with Copper, CPVC, PEX & PE-RT
- Push to Connect
- Full Flow
- Removable
- Re-usable
- Replaceable O-Ring Seal Design