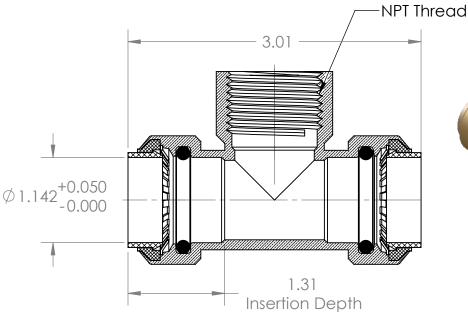

# **Specification Sheet**

Model # : LF834F 1" PC X 1" PC X 1" FNPT Tee

- 1. Construction: Forged Lead Free and Low Lead Brass
- 2. Working Pressure 200 PSI Max
- 3. Temperature Rating 200°F Max
- 4. Tested and certified by IAPMO 200 °F/ 200 PSI

#### **MATERIALS & SPECIFICATIONS**

| NO. | COMPONENT          | MATERIAL                  |  |
|-----|--------------------|---------------------------|--|
| 1   | Body               | Lead Free Brass           |  |
| 2   | Seat Ring          | POM                       |  |
| 3   | Push Ring          | POM                       |  |
| 4   | Grip Ring          | Grip Ring Stainless Steel |  |
| 5   | O-Ring Seal EPDM70 |                           |  |
| 6   |                    |                           |  |