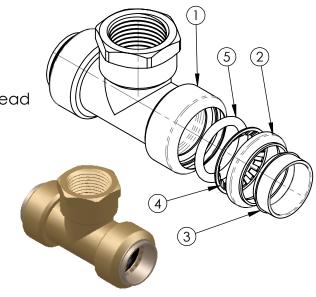

#### **MATERIALS & SPECIFICATIONS**

| NO. | COMPONENT          | MATERIAL                  |  |
|-----|--------------------|---------------------------|--|
| 1   | Body               | Lead Free Brass           |  |
| 2   | Seat Ring          | POM                       |  |
| 3   | Push Ring          | POM                       |  |
| 4   | Grip Ring          | Grip Ring Stainless Steel |  |
| 5   | O-Ring Seal EPDM70 |                           |  |
| 6   |                    |                           |  |