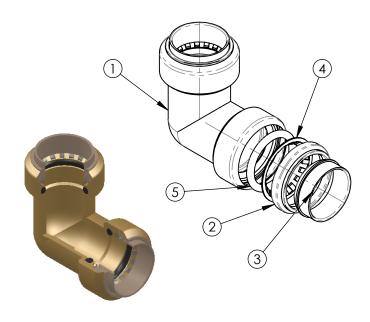

### **MATERIALS & SPECIFICATIONS**

| NO. | COMPONENT   | MATERIAL        |  |
|-----|-------------|-----------------|--|
| 1   | Body        | Lead Free Brass |  |
| 2   | Seat Ring   | POM             |  |
| 3   | Push Ring   | POM             |  |
| 4   | Grip Ring   | Stainless Steel |  |
| 5   | O-Ring Seal | EPDM70          |  |
| 6   |             |                 |  |