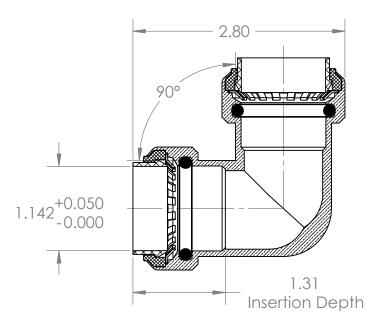

# **Specification Sheet**

Model # : LF833 1" PC X 1" PC Elbow 90°

- 1. Construction: Forged Lead Free and Low Lead Brass
- 2. Working Pressure 200 PSI Max
- 3. Temperature Rating 200°F Max
- 4. Tested and certified by IAPMO 200 °F/ 200 PSI

### PROPRIETARY AND CONFIDENTIAL

THE INFORMATION CONTAINED IN THIS DRAWING IS THE SOLE INTELLECTUAL PROPERTY AND COPYRIGHT OF QUICK FITTING INC. ANY TRANSMISSION, DUPLICATION OR REPRODUCTION IN PART OR WHOLE WITHOUT THE WRITTEN CONSENT OF QUICK FITTING INC. IS PROHIBITED.