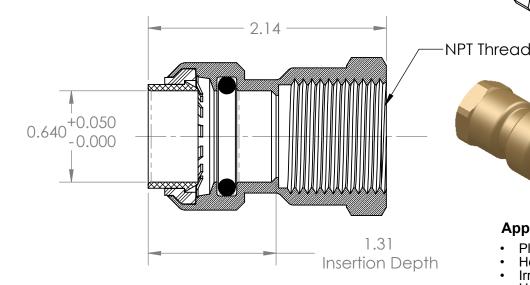

# Model #: LF832F 1" PC X 1" FNPT Female Adapter

- 1. Construction: Forged Lead Free and Low Lead Brass
- 2. Working Pressure 200 PSI Max
- 3. Temperature Rating 200°F Max
- 4. Tested and certified by IAPMO 200 °F/ 200 PSI