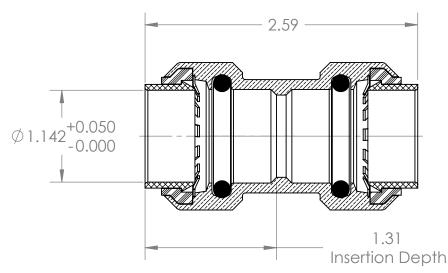

## **Specification Sheet**

Model # : LF831 1" X 1" Straight Coupling

- 1. Construction: Forged Lead Free and Low Lead Brass
- 2. Working Pressure 200 PSI Max
- 3. Temperature Rating 200°F Max
- 4. Tested and certified by IAPMO 200 °F/ 200 PSI

#### PROPRIETARY AND CONFIDENTIAL

THE INFORMATION CONTAINED IN THIS DRAWING IS THE SOLE INTELLECTUAL PROPERTY AND COPYRIGHT OF QUICK FITTING INC. ANY TRANSMISSION, DUPLICATION OR REPRODUCTION IN PART OR WHOLE WITHOUT THE WRITTEN CONSENT OF QUICK FITTING INC. IS PROHIBITED.