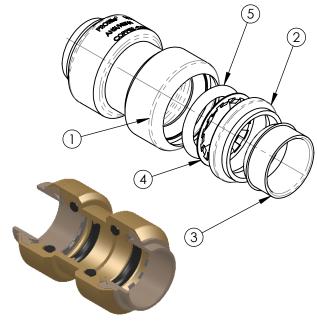

#### **MATERIALS & SPECIFICATIONS**

| NO | COMPONENT                 | MATERIAL        |  |
|----|---------------------------|-----------------|--|
| 1  | Body                      | Lead Free Brass |  |
| 2  | Seat Ring                 | POM             |  |
| 3  | Push Ring                 | POM             |  |
| 4  | Grip Ring Stainless Steel |                 |  |
| 5  | O-Ring Seal               | EPDM70          |  |
| 6  |                           |                 |  |