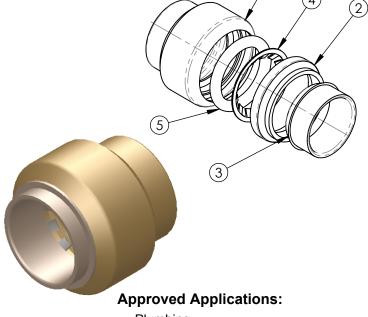

#### **MATERIALS & SPECIFICATIONS**

| NO. | COMPONENT                 | MATERIAL |
|-----|---------------------------|----------|
| 1   | Body Lead Free Bras       |          |
| 2   | Seat Ring                 | POM      |
| 3   | Push Ring                 | POM      |
| 4   | Grip Ring Stainless Steel |          |
| 5   | O-Ring Seal EPDM70        |          |
| 6   |                           |          |

- Plumbing
- Heating
- Irrigation
- Underground
- Hydronic Heating
- Behind Walls without Access Panel