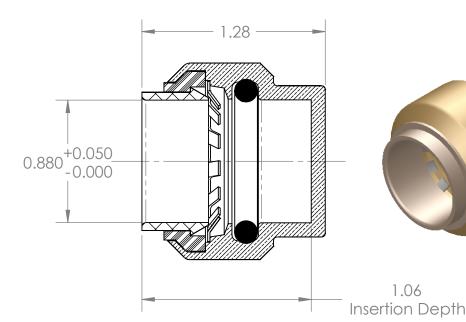

## Model #: LF826 3/4" End Cap

1. Construction: Forged Lead Free and Low Lead Brass

- 2. Working Pressure 200 PSI Max
- 3. Temperature Rating 200°F Max
- 4. Tested and certified by IAPMO 200 °F/ 200 PSI

#### Certifications

1.06

- ASSE1061 2011
- NSF/ANSI 61
- IAPMO Listed
- Lead Law Compliant

\*A ProBite hi-flow tube stiffener should be used when connecting to PEX tube.