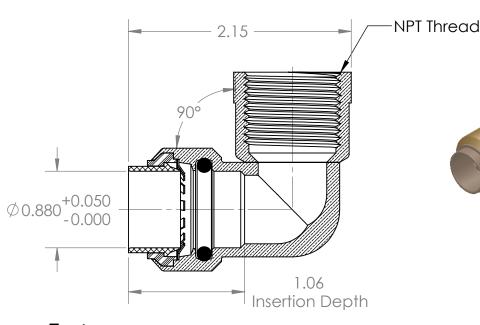

# **Specification Sheet**

**Model # : LF823F** 3/4" PC X 3/4" FNPT Elbow 90°

- 1. Construction: Forged Lead Free and Low Lead Brass
- 2. Working Pressure 200 PSI Max
- 3. Temperature Rating 200°F Max
- 4. Tested and certified by IAPMO 200 °F/ 200 PSI

#### **MATERIALS & SPECIFICATIONS**

| NO. | COMPONENT               | MATERIAL        |  |
|-----|-------------------------|-----------------|--|
| 1   | Body                    | Lead Free Brass |  |
| 2   | Seat Ring               | POM             |  |
| 3   | Push Ring               | POM             |  |
| 4   | Grip Ring Stainless Ste |                 |  |
| 5   | O-Ring Seal             | EPDM70          |  |
| 6   |                         |                 |  |