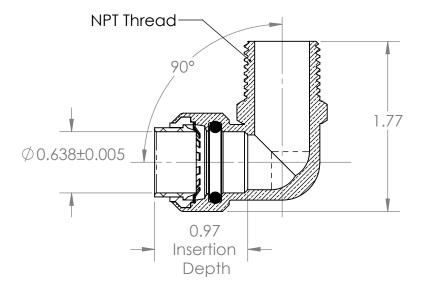

### Model # : LF813M 1/2" PC X 1/2" MNPT Elbow 90°

- 1. Construction: Forged Lead Free and Low Lead Brass
- 2. Working Pressure 200 PSI Max
- 3. Temperature Rating 200°F Max
- 4. Tested and certified by IAPMO 200 °F/ 200 PSI