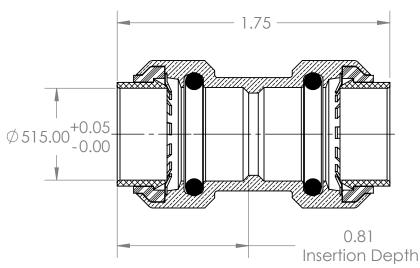

## Model #: LF801 3/8" X 3/8" Straight Coupling

- 1. Construction: Forged Lead Free and Low Lead Brass
- 2. Working Pressure 200 PSI Max
- 3. Temperature Rating 200°F Max
- 4. Tested and certified by IAPMO 200 °F/ 200 PSI