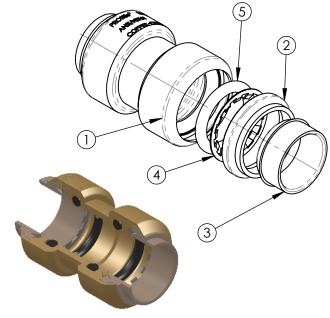

#### **MATERIALS & SPECIFICATIONS**

| NO | COMPONENT                 | MATERIAL        |  |
|----|---------------------------|-----------------|--|
| 1  | Body                      | Lead Free Brass |  |
| 2  | Seat Ring                 | POM             |  |
| 3  | Push Ring                 | POM             |  |
| 4  | Grip Ring Stainless Steel |                 |  |
| 5  | O-Ring Seal               | EPDM70          |  |
| 6  |                           |                 |  |