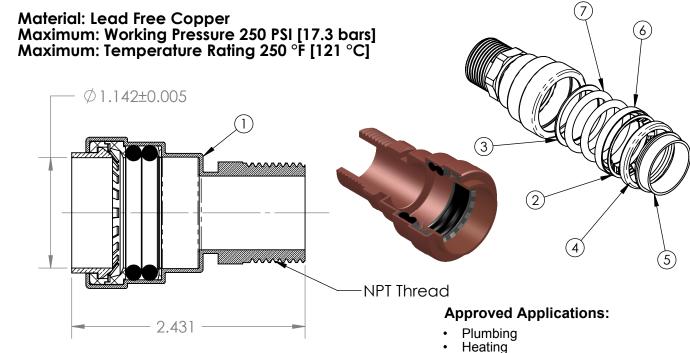

#### **MATERIALS & SPECIFICATIONS**

| NO. | COMPONENT     | MATERIAL        |  |
|-----|---------------|-----------------|--|
| 1   | Body          | Copper          |  |
| 2   | Grip Ring     | Stainless Steel |  |
| 3   | O-Ring Spacer | Nylon 6-6       |  |
| 4   | Seat Ring     | Nylon 6-6       |  |
| 5   | Push Ring     | POM             |  |
| 6   | Spacer Gland  | ind Nylon 6-6   |  |
| 7   | O-Ring Seal   | EPDM70          |  |
| 8   |               |                 |  |